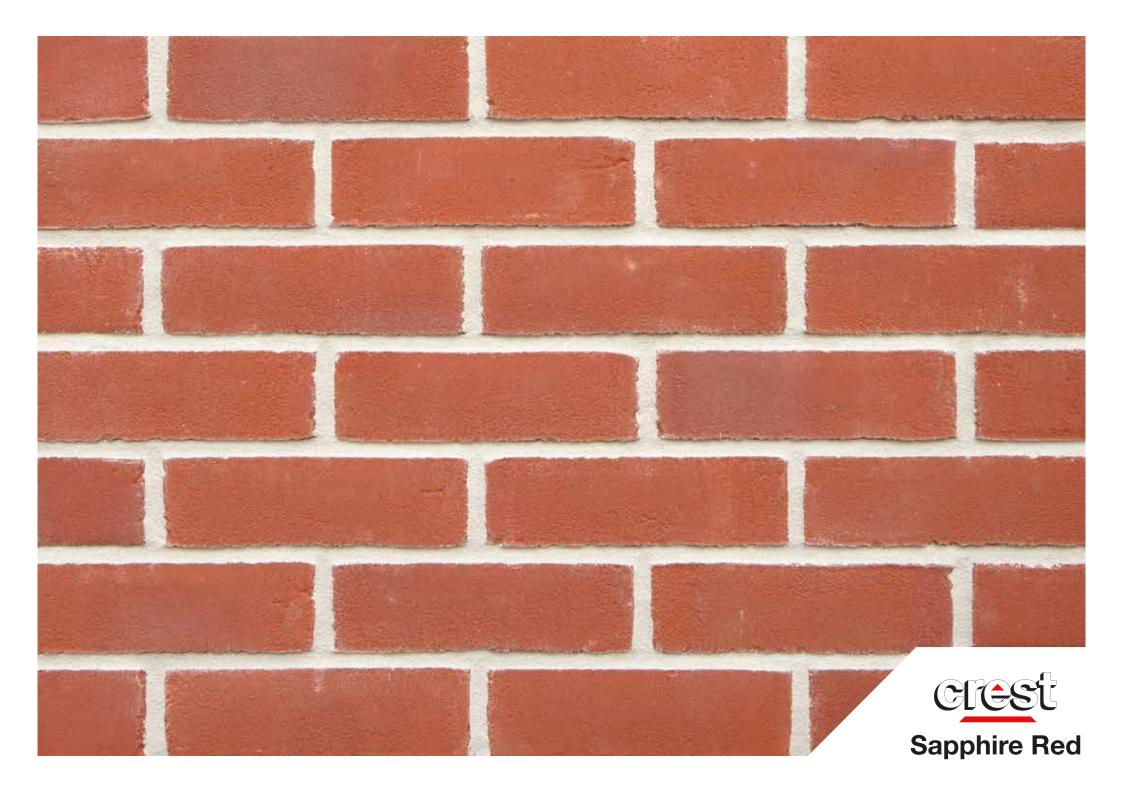

## **Sapphire Red**

**size** 65mm

compressive strength 17.5N/mm<sup>2</sup>

water absorption 14%

**durability** FL / F2

weight per pack 65mm: 1270kg

**pack size** 65mm: 576

active soluble salts content S2